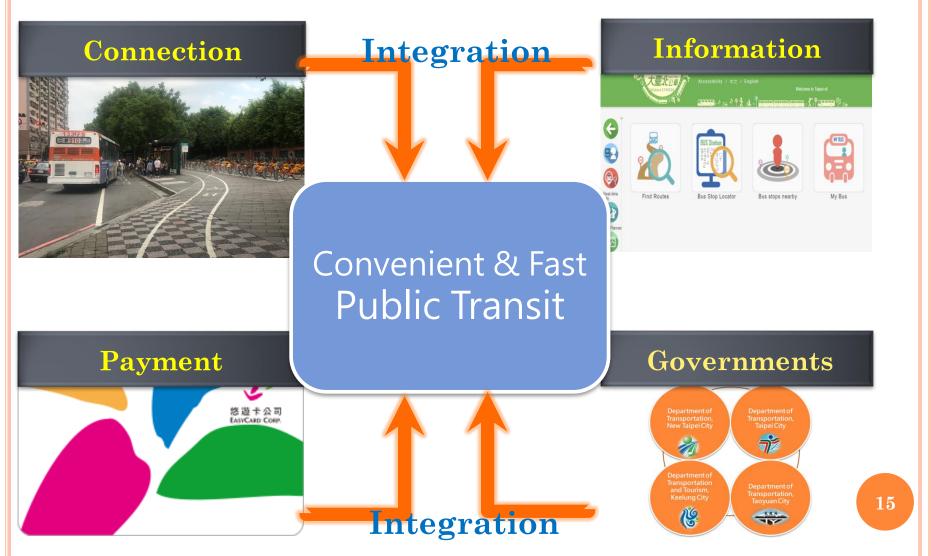

# Integrating among Different Public Transit Modes

Connection Information Cooperatio & Integration

**Payment** 

Governments

# Payment Integration among Different Transit Modes

Two-way transfer discount: When passengers transfer from metro to bus or bus to metro within one hour, they will receive a discount on the metro or bus fare depending on the types of tickets they are using.

### **Bus Arrival Information Integration**

Website

### **Transfer Information Integration**

## Intergovernmental Transportation Cooperation Platform

Department of Transportation, Taipei City

Ministry of
Transportation and
Communications

Taiwan Area National Freeway Bureau

Department of Transportation and Tourism, Keelung City