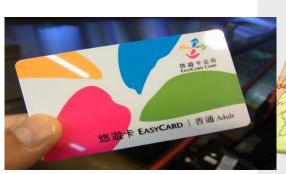

# Payment Integration among Different Transit Modes

Two-way transfer discount: When passengers transfer from metro to bus or bus to metro within one hour, they will receive a discount on the metro or bus fare depending on the types of tickets they are using.