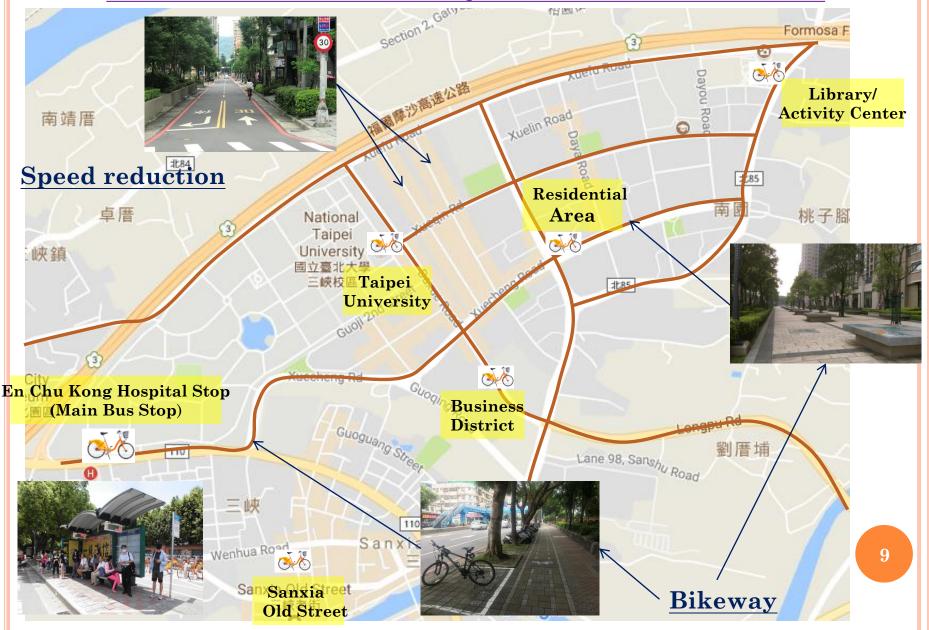

### Fast Facts about New Taipei City



### Public Transit Modes in New Taipei City



- Minimizing the transfer requirements
- Providing the seamless transfer

# Integrating among Different Public Transit Modes

Connection Information Cooperatio & Integration

**Payment** 

Governments

### New Taipei Industrial Park Station, Airport



### Competitive Bus Service



### Express/LeapFrogging Buses in NTPU



LeapFrogging Bus: 4 lines

#### Ubike Bike Sharing Business District Rail/Bus Residential Campus Area station • 402 • 10,946 stations bikes docking bikes Recreational/ station Sporting Places turnover around 80,000 • 8 trips

### Youbike & Bikeway in NTPU District



# Payment Integration among Different Transit Modes

















Two-way transfer discount: When passengers transfer from metro to bus or bus to metro within one hour, they will receive a discount on the metro or bus fare depending on the types of tickets they are using.

### **Bus Arrival Information Integration**





Website



### **Transfer Information Integration**



#### Website



Mobile App





at Rail Stations





at Bus Stops

### Big Data Analysis in Transit Planning

Smartcards





(Railway · Metro · Bus · YouBike)



Roadside Facilities





Paths of Smart Phone Signal



eTag



**OD Analysis** 

## Intergovernmental Transportation Cooperation Platform





Department of Transportation, Taipei City



Ministry of
Transportation and
Communications

Taiwan Area Natio