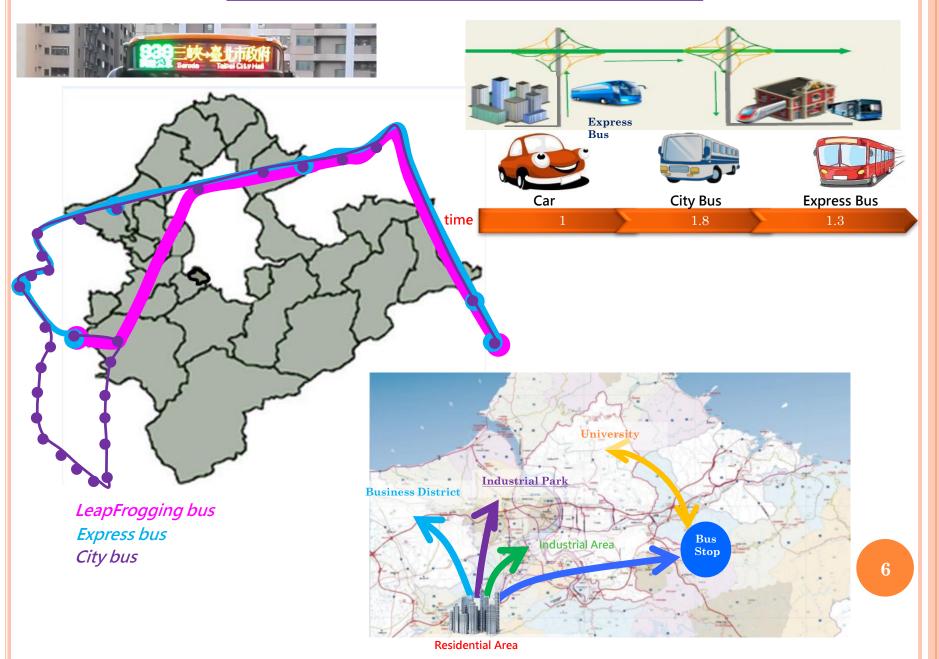

### Competitive Bus Service

### Express/LeapFrogging Buses in NTPU

LeapFrogging Bus: 4 lines