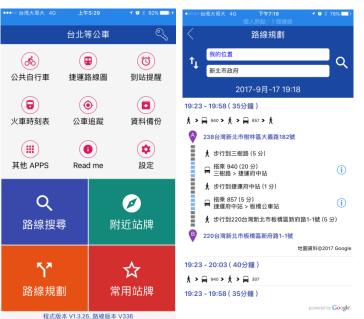

### **Bus Arrival Information Integration**

Website

### **Transfer Information Integration**

#### Website

Mobile App

at Rail Stations

at Bus Stops