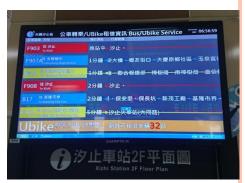

### **Bus Arrival Information Integration**

Website

### **Transfer Information Integration**

#### Website

Mobile App

at Rail Stations

at Bus Stops