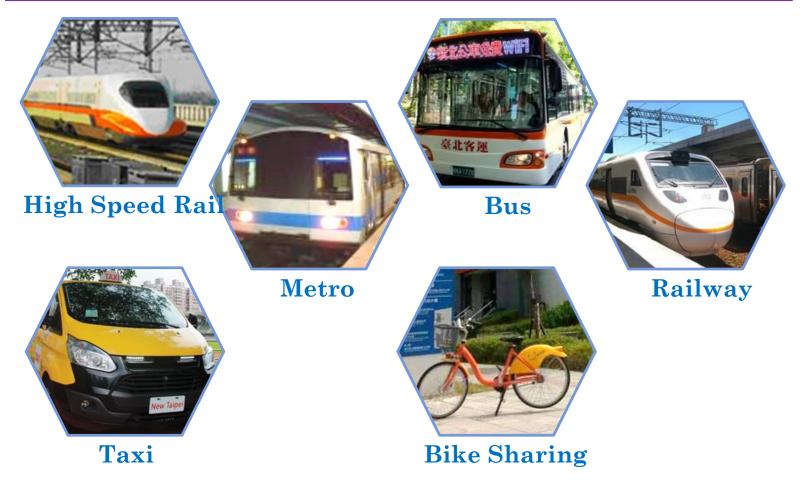

### Fast Facts about New Taipei City



### Public Transit Modes in New Taipei City



- Minimizing the transfer requirements
- Providing the seamless transfer

# Integrating among Different Public Transit Modes

Connection Information Cooperatio & Integration

**Payment** 

Governments

### New Taipei Industrial Park Station, Airport



### Competitive Bus Service



### Express/LeapFrogging Buses in NTPU



LeapFrogging Bus: 4 lines

#### Ubike Bike Sharing Business District Rail/Bus Residential Campus Area station • 402 • 10,946 stations bikes docking bikes Recreational/ station Sporting Places turnover around 80,000 • 8 trips

### Youbike & Bikeway in NTPU District



# Payment Integration among Different Transit Modes

















Two-way transfer discount: When passengers transfer from metro to bus or bus to metro within one hour, they will receive a discount on