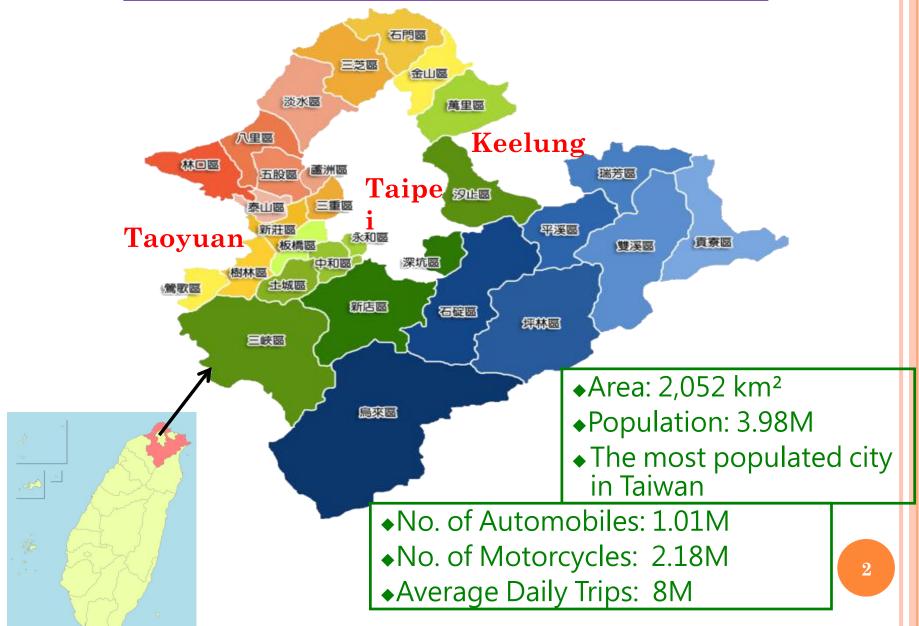

### Public Transit Modes in New Taipei City

- Minimizing the transfer requirements
- Providing the seamless transfer