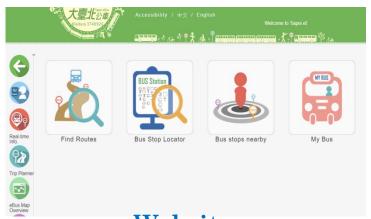

### **Bus Arrival Information Integration**

Website

### **Transfer Information Integration**

#### Website

Mobile App

at Rail Stations

at Bus Stops