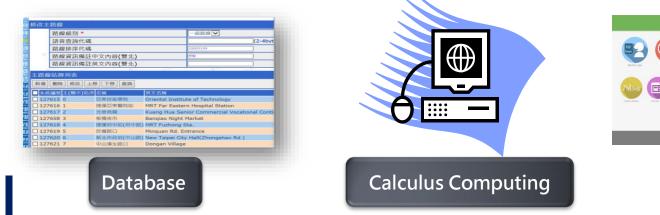

### Big Data Analysis in Transit Planning

Smartcards

(Railway · Metro · Bus · YouBike)

Roadside Facilities

Paths of Smart Phone Signal

eTag

**OD Analysis** 