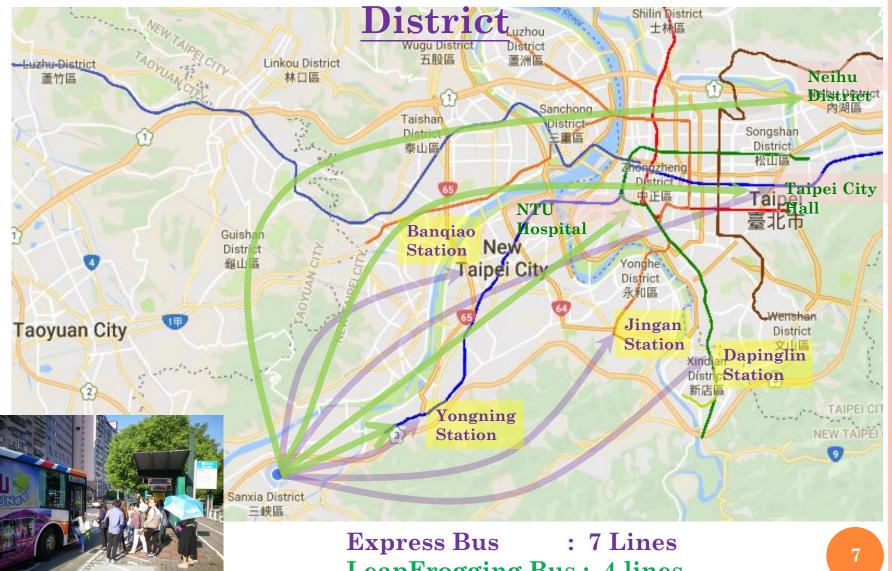

### Fast Facts about New Taipei City



### Public Transit Modes in New Taipei City



- Minimizing the transfer requirements
- Providing the seamless transfer

# Integrating among Different Public Transit Modes

Connection Information Cooperatio & Integration

**Payment** 

Governments

### New Taipei Industrial Park Station, Airport



### Competitive Bus Service



### Express/LeapFrogging Buses in NTPU



LeapFrogging Bus: 4 lines

#### Ubike Bike Sharing Business District Rail/Bus Residential Campus Area station • 402 • 10,946 stations bikes docking bikes Recreational/ station Sporting Places turnover around 80,000 • 8 trips

### Youbike & Bikeway in NTPU District



# Payment Integration among Different Transit Modes

















Two-way transfer discount: When passengers transfer from metro to bus or bus to metro within one hour, they will receive a discount on the metro or bus fare depending on the types of tickets they are using.

### **Bus Arrival Information Integration**





Website



### **Transfer Information Integration**



#### Website



Mobile App





at Rail Stations





at Bus Stops

### Big Data Analysis in Transit Planning

Smartcards





(Railway · Metro · Bus